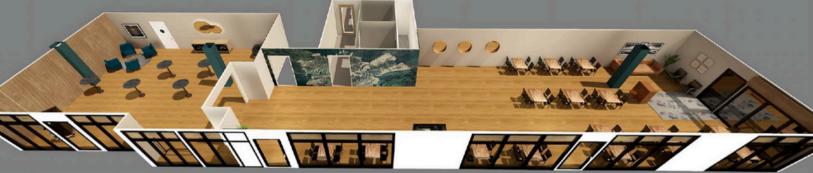

# SPACE SPECS

### **ENTIRE SPACE**

- 1,840 Sq. Ft.
- Up to 72 Guests for Sit-down Dining
- Up to 100 Guests for Cocktail Style

#### NORTH ROOM

- 1,150 Sq. Ft.
- Up to 48 Guests for Sit-down Dining
- Up to 60 Guests for Cocktail Style

### SOUTH ROOM

- 620 Sq. Ft.
- Up to 24 Guests for Sit-down Dining
- Up to 40 Guests for Cocktail Style

Visit WaterwaysCruises.com/Lakeside for more information | 901 Fairview Ave N, A-100, Seattle WA 98109